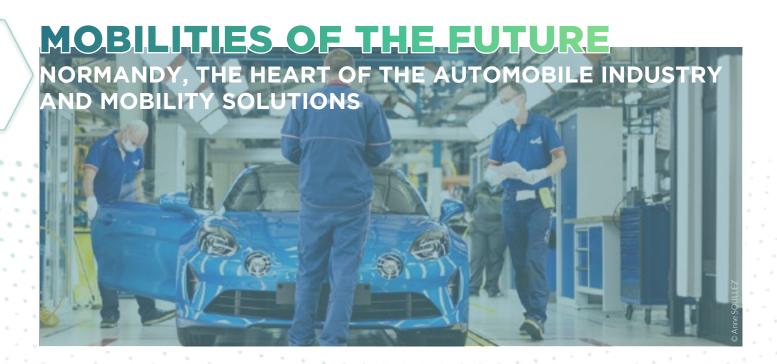

# CHOOSE NORMANDY FOR YOUR PROJECT

Normandy is the cradle of the automobile industry in France and home to 45 000 direct and 150 000 indirect jobs. Leading industrial sector of the region, Normandy is one of the four leading French regions. All components of the industry can be found in Normandy, bringing together stakeholders from across the supply chain: from specialised chassis builders, R&D centres and world-renowned training sites, through to production sites and assembly plants. Normandy offers many excellent reasons to set-up here, from bespoke sites to human expertise and hi-tech research, as well as a large network of suppliers and engineers across all parts of the sector.